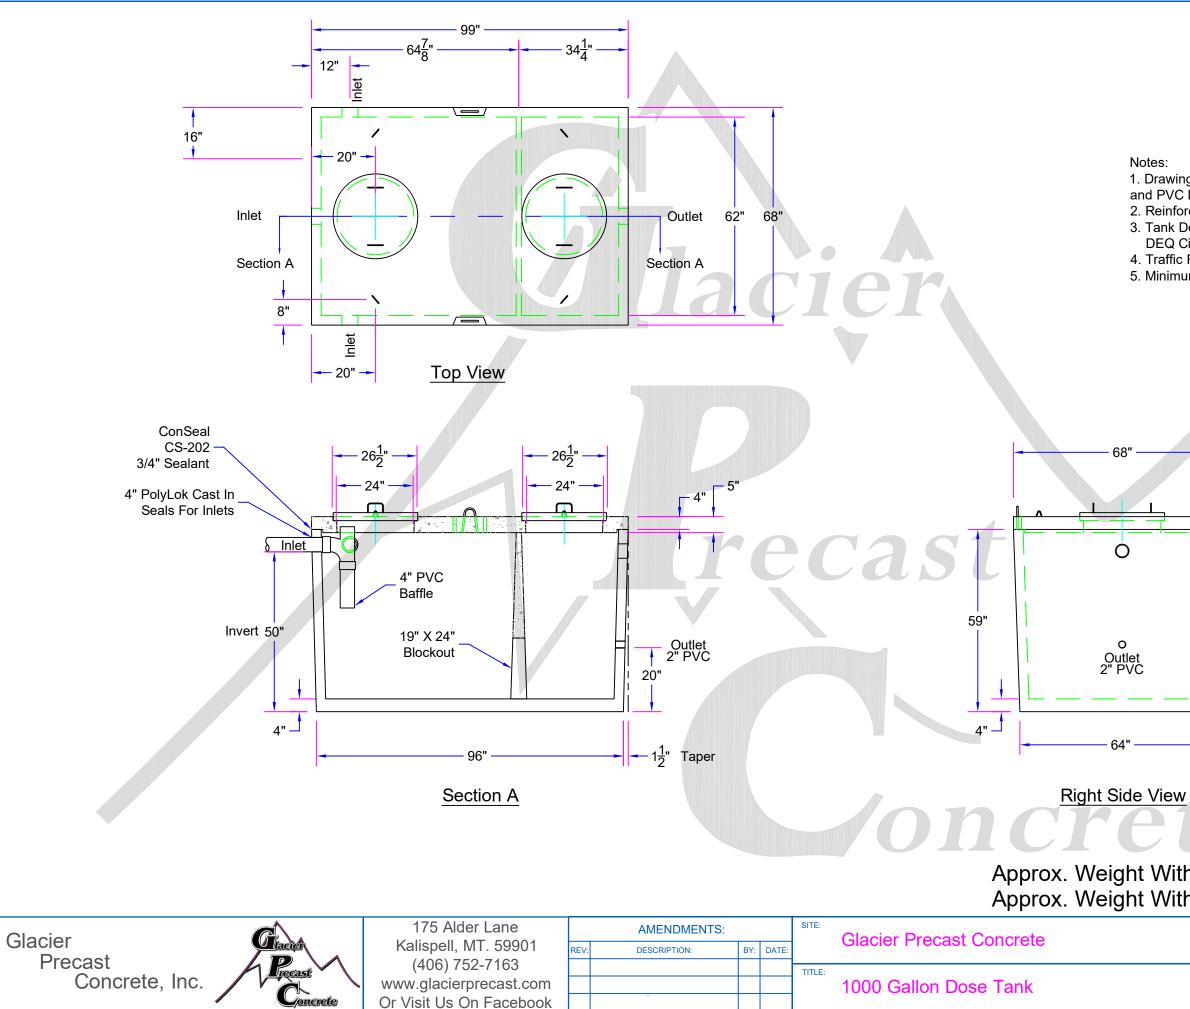

1. Drawing Shown With Concrete Lids, Concrete Risers and PVC Lids and Risers Available. 2. Reinforcement Drawings Available Upon Request. 3. Tank Designs Meet ASTM C1227, C890 & Montana DEQ Circular 4 With 6 Feet Of Bury. 4. Traffic Rated Tank Lids Available. 5. Minimum 4000 PSI Concrete 3" Wall 64" -2" Taper

## Approx. Weight With Standard Lid = 10,370 Lbs. Approx. Weight With Traffic Rated Lid = 12,680 Lbs.

| DRAWING NO.          |               | PROJECT NO. | <b>10/21/20</b><br>date. |
|----------------------|---------------|-------------|--------------------------|
| 1:30<br>SCALE AT A4. | JRC<br>drawn. | CHECKED.    | REVISION.                |