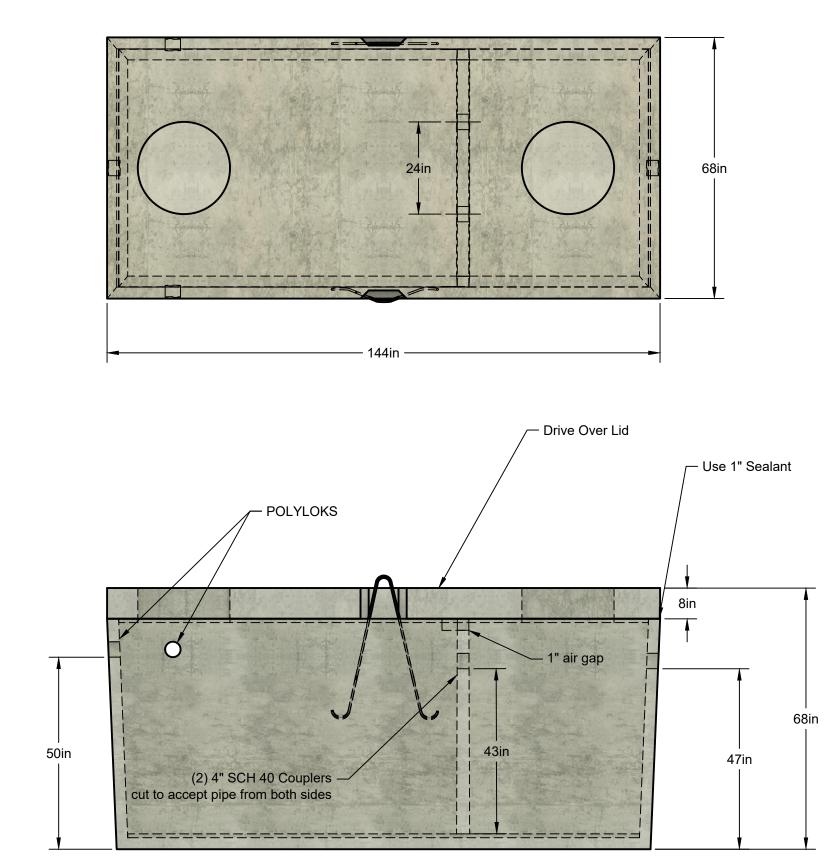

Notes:

1. This is the City of Kalispell Design. A sample port is generally required as well (30" CB) 2. If INLET and outlet piping is greater than 4" than interior penetrations must match inlet and outlet

3. Use 1" Sealant

4. Drawing with Drive Over lid. City of Kalispell requires grade rings, and Sanitary sewer castings (non bolt down)

5. Reinforcement Drawings Available Upon Request. 6. Tank Designs Meet ASTM C1227, C890 & Montana DEQ Circular 4 With 6 Feet Of Bury.