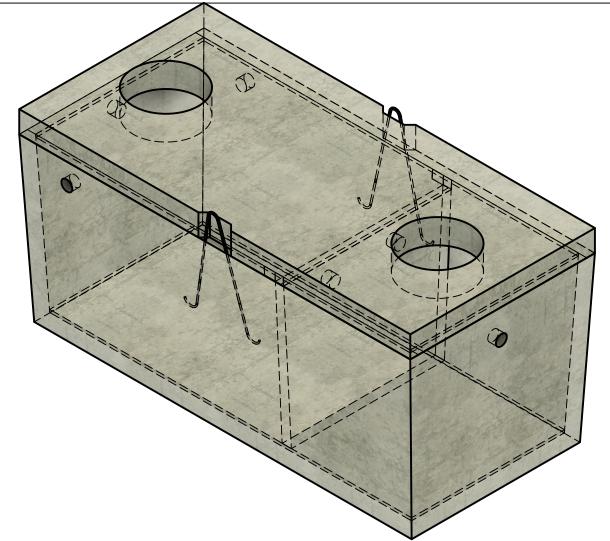

Notes:

1. This is the City of Kalispell Design. A sample port is generally required as well (30" CB) 2. If INLET and outlet piping is greater than 4" than interior penetrations must match inlet and outlet

3. Use 1" Sealant

4. Drawing with Drive Over lid. City of Kalispell requires grade rings, and Sanitary sewer castings (non bolt down)

5. Reinforcement Drawings Available Upon Request. 6. Tank Designs Meet ASTM C1227, C890 & Montana DEQ Circular 4 With 6 Feet Of Bury.