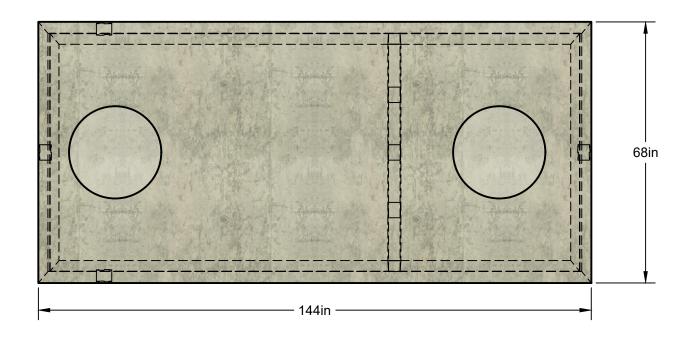

## Notes:

- 1. Drawing with concret lids. Concrete Risers, and PVC risers and lids avaiable
- 2. Reinforcement Drawings Available Upon Request.
  3. Tank Designs Meet ASTM C1227, C890 & MontanaDEQ Circular 4 With 6 Feet Of Bury.
- 4. Traffic Rated Tank Lids Available.
- 5. Pump Installation Available

## Approx. Weight With Standard Lid =14,100 Lbs. Approx. Weight With Traffic Rated Lid =17,100 Lbs

| Glacier         | COMPA    |
|-----------------|----------|
| <b>P</b> recast | TITLE: 1 |
|                 | DRAWN    |

| <b>A</b> | COMPANY: GLAC     | IER PRECAST CONCRETE | USTOMER: Glacier Precast Concrete |                     |                   | MIX: MH4000 QU |         | ANTITY: |             |  |                 |
|----------|-------------------|----------------------|-----------------------------------|---------------------|-------------------|----------------|---------|---------|-------------|--|-----------------|
| ast      | TITLE: 1500 SEPTI | C Tank               | PF                                | PROJECT NAME:       |                   | CY:            |         |         | SCALE: 1:25 |  |                 |
| oncrete  | DRAWN BY:EP       | DATE DRAWN: 03/21/24 | PM:                               | RELEASED FOR PROD.: | APPROX. DELIVERY: |                | WEIGHT: |         | SHEET: 1/1  |  | CERTIFIED PLANT |
|          |                   |                      |                                   | $\square$           |                   |                |         |         |             |  |                 |