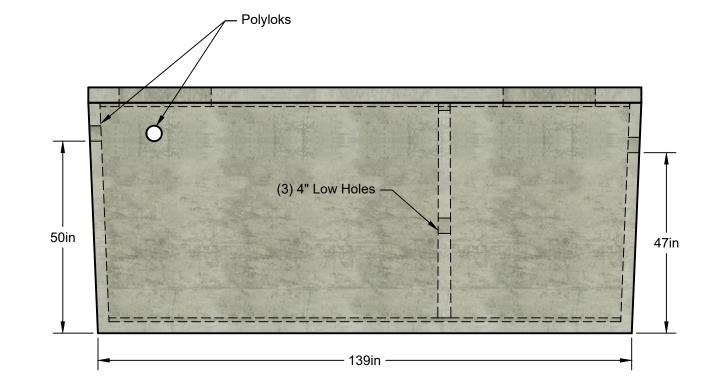

## Notes:

- 1. Drawing with concret lids. Concrete Risers, and PVC risers and lids avaiable
- 2. Reinforcement Drawings Available Upon Request.
  3. Tank Designs Meet ASTM C1227, C890 & MontanaDEQ Circular 4 With 6 Feet Of Bury.
- 4. Traffic Rated Tank Lids Available.
- 5. Pump Installation Available

## Approx. Weight With Standard Lid =14,100 Lbs. Approx. Weight With Traffic Rated Lid =17,100 Lbs

| Glacier         | COMPA    |
|-----------------|----------|
| <b>P</b> recast | TITLE: 1 |
|                 | DRAWN    |

| <b>A</b> | COMPANY: GLAC     | IER PRECAST CONCRETE | USTOMER: Glacier Precast Concrete |                     |                   | MIX: MH4000 QU |         | ANTITY: |             |  |                 |
|----------|-------------------|----------------------|-----------------------------------|---------------------|-------------------|----------------|---------|---------|-------------|--|-----------------|
| ast      | TITLE: 1500 SEPTI | C Tank               | PF                                | PROJECT NAME:       |                   | CY:            |         |         | SCALE: 1:25 |  |                 |
| oncrete  | DRAWN BY:EP       | DATE DRAWN: 03/21/24 | PM:                               | RELEASED FOR PROD.: | APPROX. DELIVERY: |                | WEIGHT: |         | SHEET: 1/1  |  | CERTIFIED PLANT |
|          |                   |                      |                                   | $\square$           |                   |                |         |         |             |  |                 |