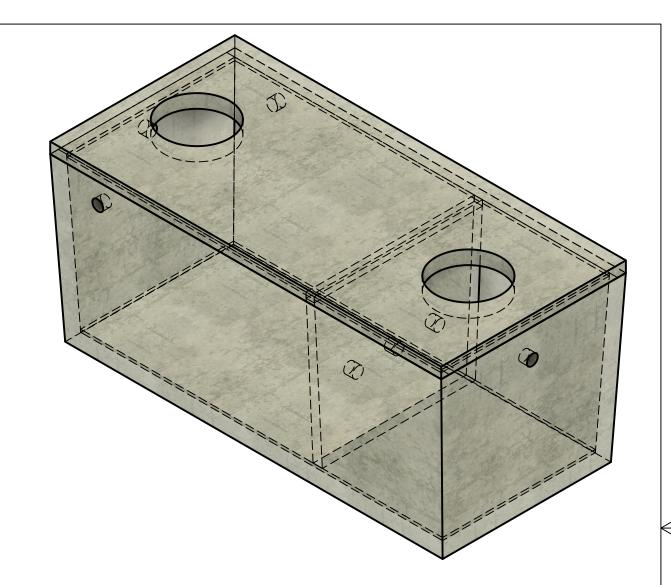

## Notes:

- 1. Drawing with concret lids. Concrete Risers, and PVC risers and lids avaiable
- 2. Reinforcement Drawings Available Upon Request.
  3. Tank Designs Meet ASTM C1227, C890 & MontanaDEQ Circular 4 With 6 Feet Of Bury.
- 4. Traffic Rated Tank Lids Available.
- 5. Pump Installation Available

## Approx. Weight With Standard Lid =14,100 Lbs. Approx. Weight With Traffic Rated Lid =17,100 Lbs

| Glacier         | COMPA    |
|-----------------|----------|
| <b>P</b> recast | TITLE: 1 |
|                 | DRAWN    |

| <b>A</b> | COMPANY: GLAC     | IER PRECAST CONCRETE | USTOMER: Glacier Precast Concrete |                     |                   | MIX: MH4000 QU |         | ANTITY: |             |  |                 |
|----------|-------------------|----------------------|-----------------------------------|---------------------|-------------------|----------------|---------|---------|-------------|--|-----------------|
| ast      | TITLE: 1500 SEPTI | C Tank               | PF                                | PROJECT NAME:       |                   | CY:            |         |         | SCALE: 1:25 |  |                 |
| oncrete  | DRAWN BY:EP       | DATE DRAWN: 03/21/24 | PM:                               | RELEASED FOR PROD.: | APPROX. DELIVERY: |                | WEIGHT: |         | SHEET: 1/1  |  | CERTIFIED PLANT |
|          |                   |                      |                                   | $\square$           |                   |                |         |         |             |  |                 |