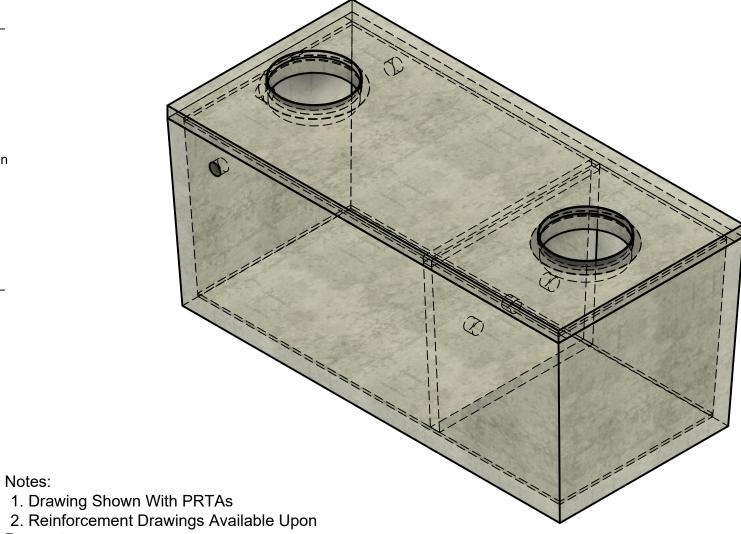

Notes:

Request.

- 3. Tank Designs Meet ASTM C1227, C890 & Montana DEQ Circular 4 With 6 Feet Of Bury.
- 4. Traffic Rated Tank Lids Available.
- 5. Pump Installation Available

Approx. Weight With Standard Lid =14,100 Lbs Approx. Weight With Traffic Rated Lid =17,100