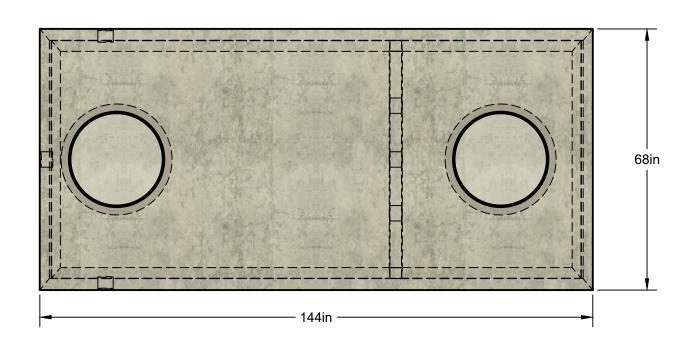

Notes:

Request.

- 3. Tank Designs Meet ASTM C1227, C890 & Montana DEQ Circular 4 With 6 Feet Of Bury.
- 4. Traffic Rated Tank Lids Available.
- 5. Pump Installation Available

Approx. Weight With Standard Lid =14,100 Lbs Approx. Weight With Traffic Rated Lid =17,100