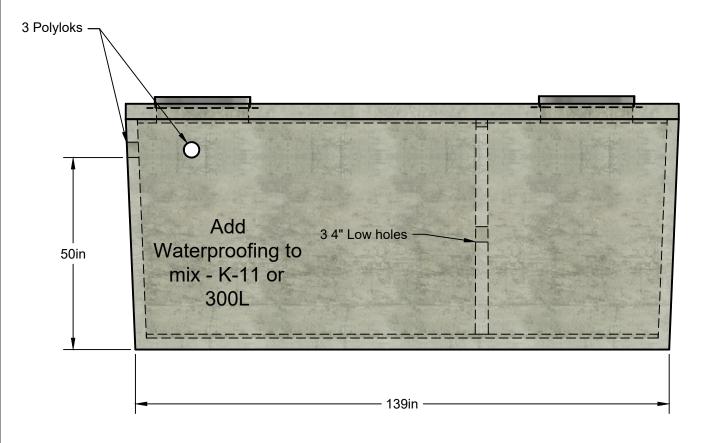

Notes:

Request.

- 3. Tank Designs Meet ASTM C1227, C890 & Montana DEQ Circular 4 With 6 Feet Of Bury.
- 4. Traffic Rated Tank Lids Available.
- 5. Pump Installation Available

Approx. Weight With Standard Lid =14,100 Lbs Approx. Weight With Traffic Rated Lid =17,100