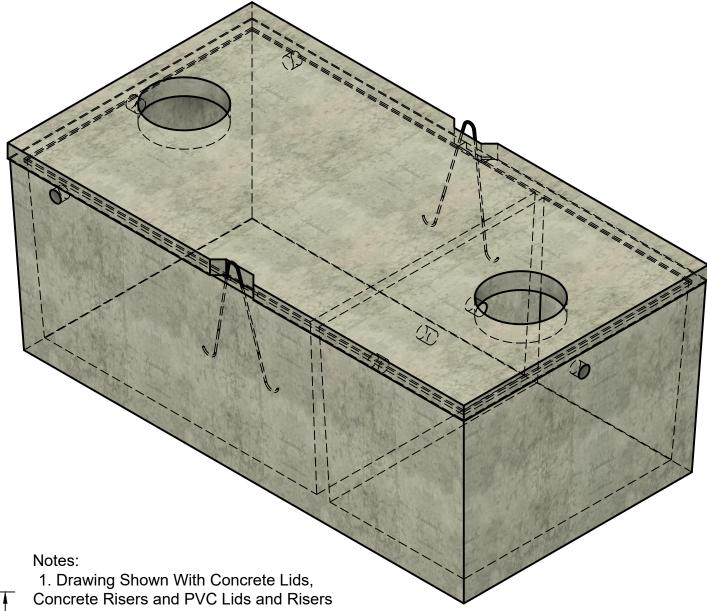

55in 52in (3) 4" Low holes 162in

- Available.
- 2. Reinforcement Drawings Available Upon Request.
- 3. Tank Designs Meet ASTM C1227, C890 & MontanaDEQ Circular 4 With 6 Feet Of Bury.
- 4. Traffic Rated Tank Lids Available.
- 5. Pump Installation Available

Approx. Weight With Standard Lid =21,115 Lbs. Approx. Weight With Traffic Rated Lid =25,630 Lbs

|     | COMPANY: GLACIER PRECAST CONCRETE |                       |     | CUSTOMER: Glacier Precast Concrete |                     |                   | MIX: | MIX: MH4000 QUAN |             | ITITY:     |
|-----|-----------------------------------|-----------------------|-----|------------------------------------|---------------------|-------------------|------|------------------|-------------|------------|
| 1   | TITLE: 2500 Gallon Septic Tank    |                       |     | PROJECT NAME:                      |                     |                   | CY:  |                  | SCALE: 1:25 |            |
| ete | DRAWN BY:EP                       | DATE DRAWN: 3/22/2024 | PM: |                                    | RELEASED FOR PROD.: | APPROX. DELIVERY: |      | WEIGHT:          |             | SHEET: 1/1 |