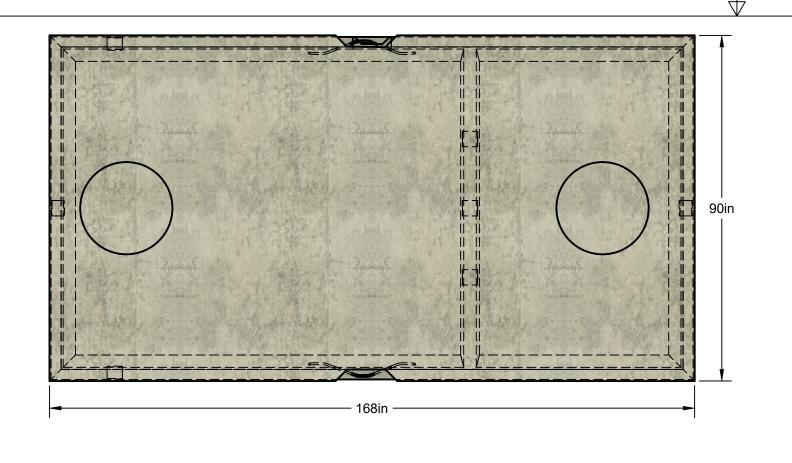

55in 52in (3) 4" Low holes 162in

- Available.
- 2. Reinforcement Drawings Available Upon Request.
- 3. Tank Designs Meet ASTM C1227, C890 & MontanaDEQ Circular 4 With 6 Feet Of Bury.
- 4. Traffic Rated Tank Lids Available.
- 5. Pump Installation Available

Approx. Weight With Standard Lid =21,115 Lbs. Approx. Weight With Traffic Rated Lid =25,630 Lbs

|     | COMPANY: GLACIER PRECAST CONCRETE |                       |     | CUSTOMER: Glacier Precast Concrete |                     |                   | MIX: | MIX: MH4000 QUAN |             | ITITY:     |
|-----|-----------------------------------|-----------------------|-----|------------------------------------|---------------------|-------------------|------|------------------|-------------|------------|
| 1   | TITLE: 2500 Gallon Septic Tank    |                       |     | PROJECT NAME:                      |                     |                   | CY:  |                  | SCALE: 1:25 |            |
| ete | DRAWN BY:EP                       | DATE DRAWN: 3/22/2024 | PM: |                                    | RELEASED FOR PROD.: | APPROX. DELIVERY: |      | WEIGHT:          |             | SHEET: 1/1 |