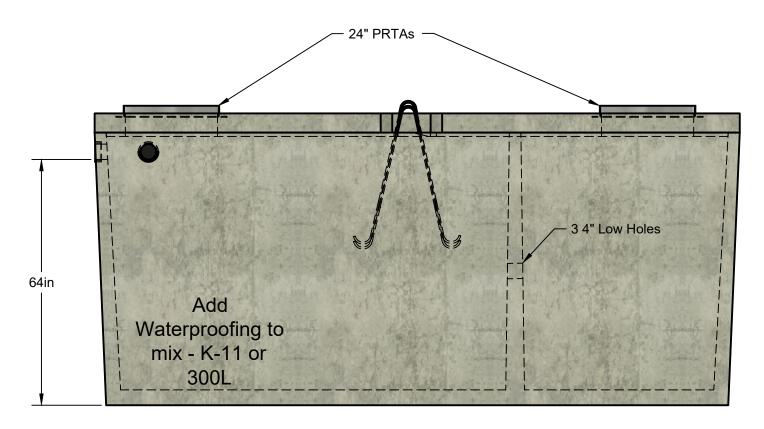

- Request.

  3 Tank Designs Meet ASTM C1227 C800 8
- 3. Tank Designs Meet ASTM C1227, C890 & Montana DEQ Circular 4 With 6 Feet Of Bury.
- 4. Traffic Rated Tank Lids Available.
- 5. Pump Installation Available