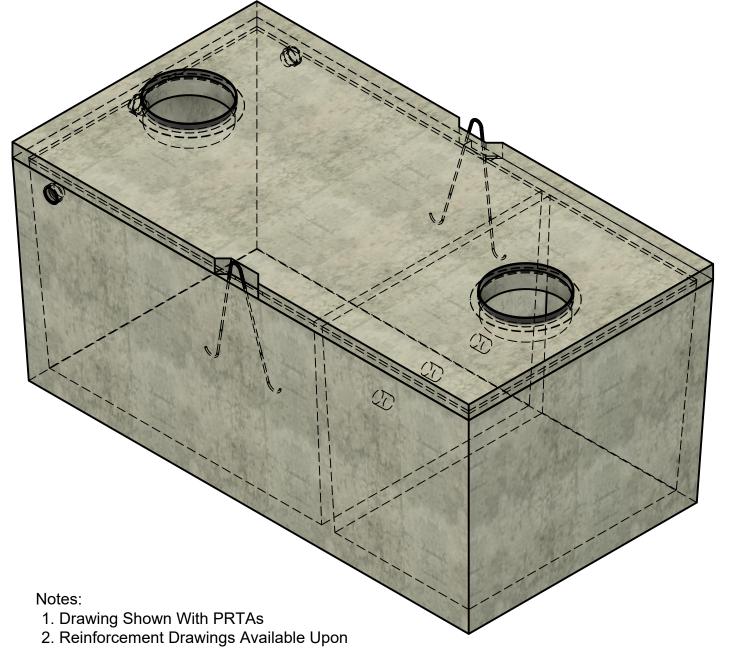

- Request.

  3 Tank Designs Meet ASTM C1227 C800 8
- 3. Tank Designs Meet ASTM C1227, C890 & Montana DEQ Circular 4 With 6 Feet Of Bury.
- 4. Traffic Rated Tank Lids Available.
- 5. Pump Installation Available