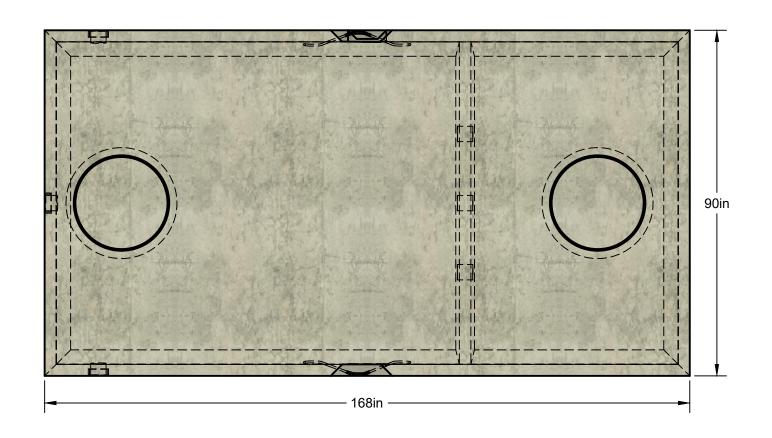

- Request.

  3 Tank Designs Meet ASTM C1227 C800 8
- 3. Tank Designs Meet ASTM C1227, C890 & Montana DEQ Circular 4 With 6 Feet Of Bury.
- 4. Traffic Rated Tank Lids Available.
- 5. Pump Installation Available