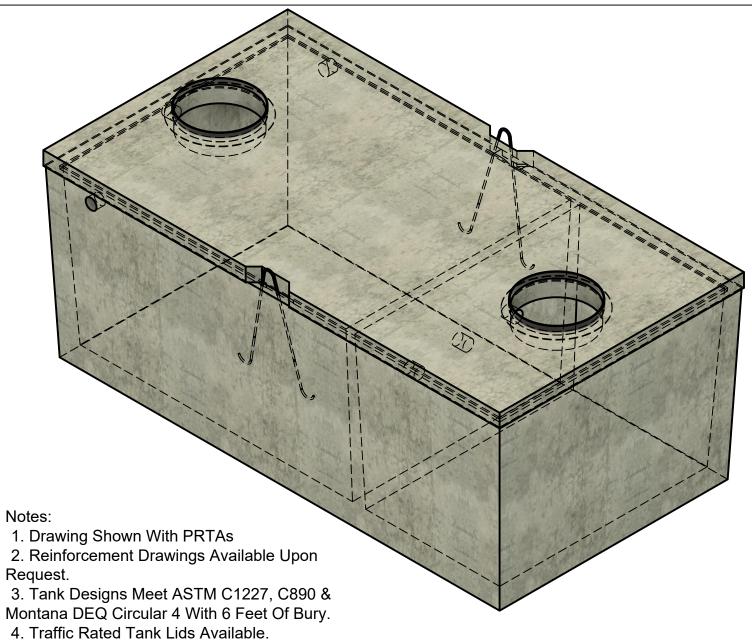

Approx. Weight With Standard Lid =21,115 Lbs.
Approx. Weight With Traffic Rated Lid =25,630 Lbs

| G<br>lacier |              |
|-------------|--------------|
| Precast     | $\checkmark$ |
|             | rete         |