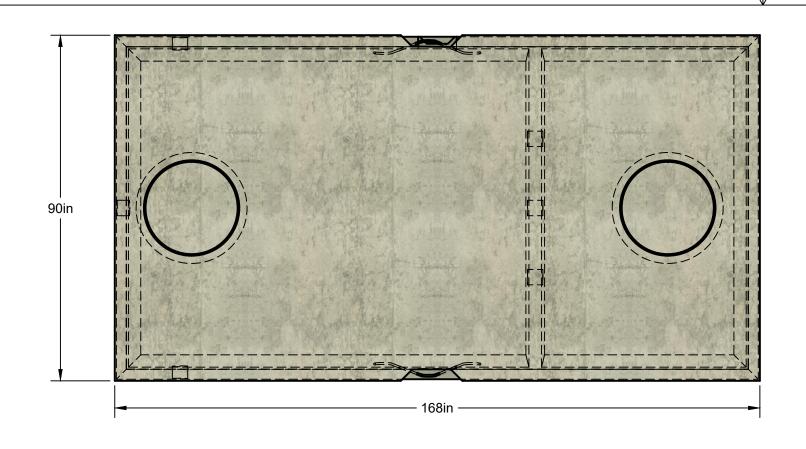

Approx. Weight With Standard Lid =21,115 Lbs.
Approx. Weight With Traffic Rated Lid =25,630 Lbs

| G<br>lacier |              |
|-------------|--------------|
| Precast     | $\checkmark$ |
|             | rete         |