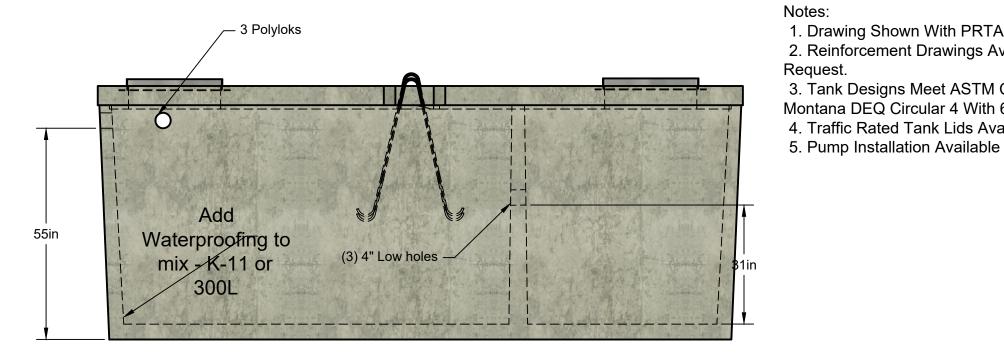

Approx. Weight With Standard Lid =21,115 Lbs.
Approx. Weight With Traffic Rated Lid =25,630 Lbs

| G<br>lacier |              |
|-------------|--------------|
| Precast     | $\checkmark$ |
|             | rete         |