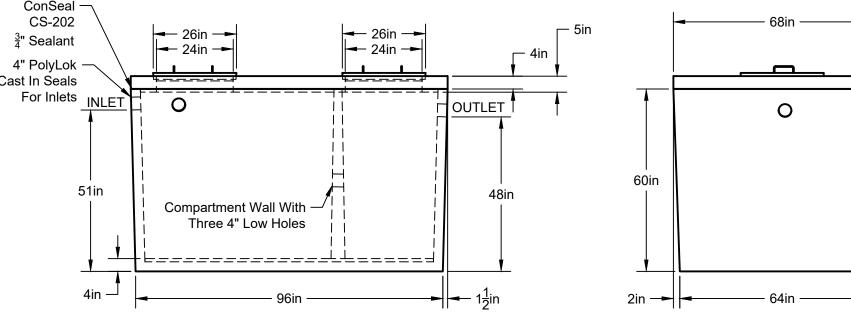

## NOTES:

 $\frac{1}{2}$ 

1. Drawing Shown With Concrete Lids, Concrete Risers and PVC Lids and Risers Avalible

2. Reinforcement Drawings Avaliable Upon Request.

3. Tank Designs Meet ASTM C1227, C890 & Montana DEQ Circular 4 With 6 Feet Of Bury.

4. Traffic Rated Tank Lids Available.

-

5. Minimum 4000 PSI Concrete

6. New Tank Dimensions Vary slightly H: 64", L: 98", W: 68"

🗕 3in Wall

64in

|                 | COMPANY: GLACIER PRECAST CONCRETE |                       |        | CUSTOMER: GLACIER PRECAST CONCRETE    |                       |  | MIX: GPC 4000 QUANTITY: N/A |             |           |         |
|-----------------|-----------------------------------|-----------------------|--------|---------------------------------------|-----------------------|--|-----------------------------|-------------|-----------|---------|
| <b>R</b> recast | TITLE: 1000 Gallon Septic Tank    |                       |        | PROJECT NAME: 1000 Gallon Septic Tank |                       |  | 2.5 Cubic Yards             | SCALE: 1:30 |           |         |
| Concrete        | DRAWN BY:MS                       | DATE DRAWN: 3/18/2024 | PM: MS | RELEASED FOR PROD.: N/A               | APPROX. DELIVERY: N/A |  | WEIGHT: 10,000              | SHEET: 1/1  | CERTIFIED | ) PLANT |
|                 |                                   |                       |        | <u></u>                               |                       |  |                             |             |           |         |