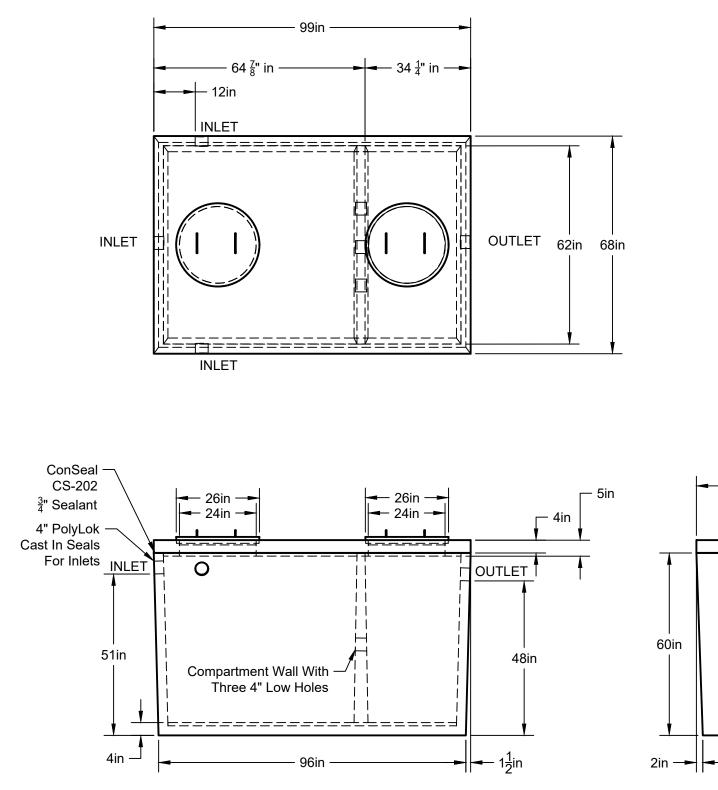

## NOTES:

 $\frac{1}{2}$ 

1. Drawing Shown With Concrete Lids, Concrete Risers and PVC Lids and Risers Avalible

2. Reinforcement Drawings Avaliable Upon Request.

3. Tank Designs Meet ASTM C1227, C890 & Montana DEQ Circular 4 With 6 Feet Of Bury.

4. Traffic Rated Tank Lids Available.

-

5. Minimum 4000 PSI Concrete

6. New Tank Dimensions Vary slightly H: 64", L: 98", W: 68"

🗕 3in Wall

64in

|                 | COMPANY: GLACIER PRECAST CONCRETE |                       |        | CUSTOMER: GLACIER PRECAST CONCRETE    |                       |  | MIX: GPC 4000 QUANTITY: N/A |             |           |         |
|-----------------|-----------------------------------|-----------------------|--------|---------------------------------------|-----------------------|--|-----------------------------|-------------|-----------|---------|
| <b>R</b> recast | TITLE: 1000 Gallon Septic Tank    |                       |        | PROJECT NAME: 1000 Gallon Septic Tank |                       |  | 2.5 Cubic Yards             | SCALE: 1:30 |           |         |
| Concrete        | DRAWN BY:MS                       | DATE DRAWN: 3/18/2024 | PM: MS | RELEASED FOR PROD.: N/A               | APPROX. DELIVERY: N/A |  | WEIGHT: 10,000              | SHEET: 1/1  | CERTIFIED | ) PLANT |
|                 |                                   |                       |        | <u></u>                               |                       |  |                             |             |           |         |